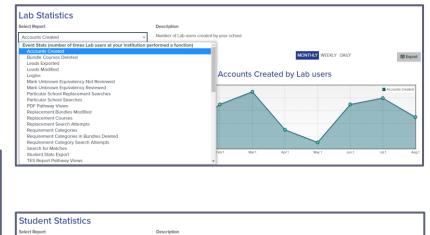

#### IN THE LAB

## **More Reports**

#### Student and User Statistics

Number of students referred by your school who created accounts in Transferology

Accounts Created

Home Page Logo Clicks Information Requests Logins

PDF Pathway Views

Student Referrals

Transfer Courses

Replacement Courses Replacement Search Attempts

Requirement Categories Requirement Category Search Attempts

TES Report Pathway Views

Transcript Import Requests

Replacement Match Details Program Info Views Requirement Category Match Details

Event Stats (number of times students performed a fun

Page View Stats (number of times students viewed a particular area)

Particular School Replacement Searches Particular School Searches

MONTHLY WEEKLY DAILY