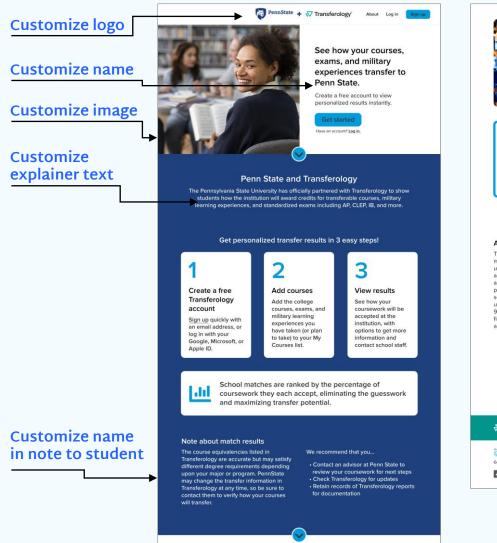

#### CO-BRANDED LANDING PAGE

About Log in Sig

See how your courses, exams, and military experiences transfer to Penn State.

Create a free account to view personalized results instantly.

#### Get started

Have an account? Log in.

#### Penn State and Transferology

PennState 🕂 😽 Transferology

The Pennsylvania State University has officially partnered with Transferology to show students how the institution will award credits for transferable courses, military learning experiences, and standardized exams including AP, CLEP, IB, and more.

#### Get personalized transfer results in 3 easy steps!

1

#### Create a free Transferology account

Sign up quickly with an email address, or

#### Add courses

Add the college courses, exams, and military learning experiences you have taken (or plan

#### View results

See how your coursework will be accepted at the institution, with options to get more

#### Co-branding adds another layer of trust and informs students of the partnership.

The Transferology portal for Penn State offers the ability to customize various areas of the landing page to clearly display imagery and information to users.

#### How to access

The landing page can be accessed through a unique Referral URL which can be promoted within webpages and emails as a text hyperlink or clickable banner graphic (right).

Using the URL, **transferology.com/pennstate** (or similar, for example), will ensure anyone clicking that link will only see USF in their school match results, even if students use an existing Transferology account.

#### Customize image

**Customize About text** 