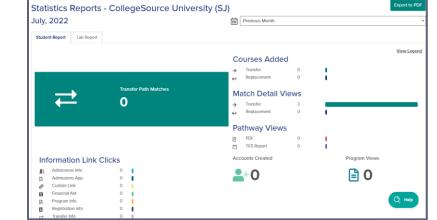

#### STATISTICS REPORTS

**School Profile -**View Student Statistics

# **View Lab Statistics**

Run on demand reports based on criteria

#### QUARTERLY REPORT

# **Student Report**

# Label Report

Emailed to designated staff. All staff can view the report in the Lab.

| Stati         | stics Reports - Co   | lleges | Source University (SJ)                  |          |                         |         |  |               | Export to PDF |
|---------------|----------------------|--------|-----------------------------------------|----------|-------------------------|---------|--|---------------|---------------|
| October, 2022 |                      |        | Previous Month                          |          |                         |         |  | •             |               |
| Studen        | nt Report Lab Report |        |                                         |          |                         |         |  |               |               |
|               |                      |        |                                         |          |                         |         |  |               | View Legend   |
|               |                      |        |                                         | Co       | urses Added             |         |  |               |               |
|               |                      |        |                                         | ÷        | Transfer                | 0       |  |               |               |
|               |                      |        |                                         | <b>ب</b> | Replacement             | 0       |  |               |               |
|               | $\rightarrow$        | Tra    | nsfer Path Matches                      |          | atch Detail Vie         | ws<br>º |  |               |               |
|               |                      | Ŭ      |                                         | <i>→</i> | Transfer<br>Replacement | 0       |  |               |               |
|               |                      |        |                                         | 4        | Replacement             | 0       |  |               |               |
|               |                      |        |                                         | Pa       | thway Views             |         |  |               |               |
|               |                      |        |                                         | ß        | PDF                     | 0       |  |               |               |
|               |                      |        |                                         |          | TES Report              | 0       |  |               |               |
| Inf           | ormation Link Clicks | ;      |                                         | Acc      | ounts Created           |         |  | Program Views |               |
| .n            | Admissions Info      | 0      |                                         |          |                         |         |  |               |               |
| 1             | Admissions App       | 0      | 1                                       | ĕ        | +0                      |         |  |               |               |
| S             | Custom Link          | 0      | 1 C C C C C C C C C C C C C C C C C C C |          |                         |         |  |               |               |
| \$            | Financial Aid        | 0      | - E                                     |          |                         |         |  |               |               |
| 2             | Program Info         | 0      | 1 C                                     |          |                         |         |  |               |               |
| 8             | Registration Info    | 0      | 1                                       |          |                         |         |  |               |               |
| ⇒             | Transfer Info        | 0      | - E                                     |          |                         |         |  |               |               |