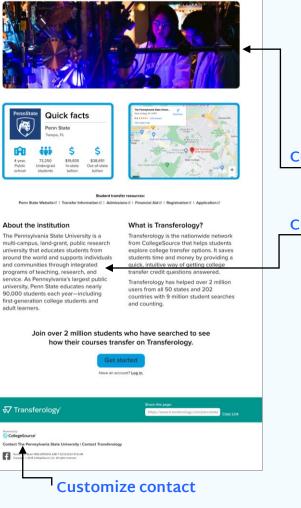

#### How to access

The landing page can be accessed through a unique Referral URL which can be promoted within webpages and emails as a text hyperlink or clickable banner graphic (right).

Using the URL, **transferology.com/pennstate** (or similar, for example), will ensure anyone clicking that link will only see USF in their school match results, even if students use an existing Transferology account.

#### LANDING PAGE: CUSTOM ELEMENTS

Staff will have the ability to customize these elements in the institution landing page.

#### Customize image

**Customize About text** 

#### LANDING PAGE: HELPFUL ELEMENTS

**Transferology**<sup>®</sup>