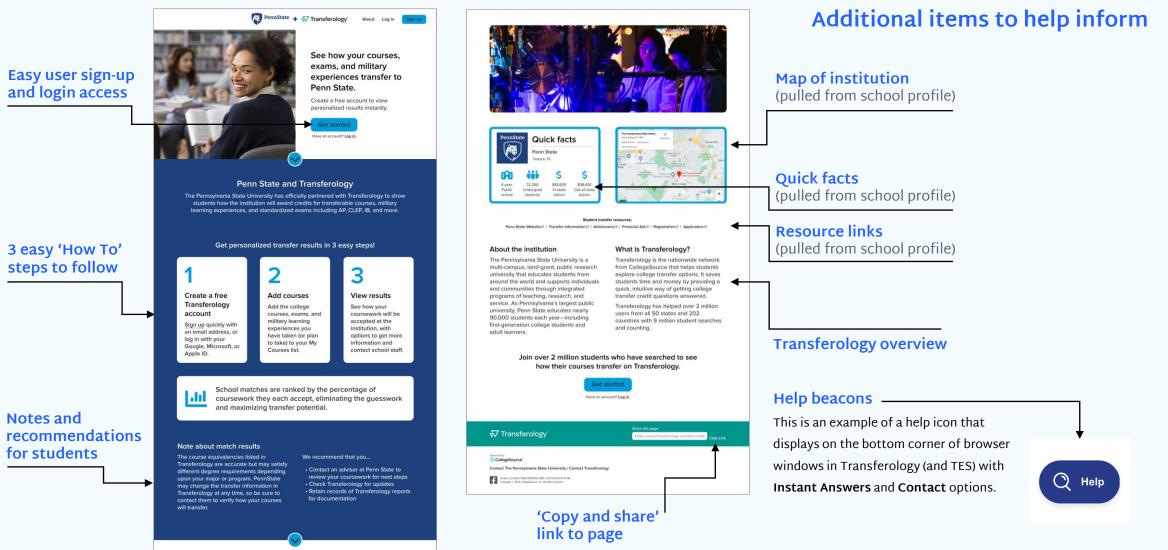

#### Co-branding adds another layer of trust and informs students of the partnership.

The Transferology portal for Penn State offers the ability to customize various areas of the landing page to clearly display imagery and information to users.

#### How to access

The landing page can be accessed through a unique Referral URL which can be promoted within webpages and emails as a text hyperlink or clickable banner graphic (right).

Using the URL, **transferology.com/pennstate** (or similar, for example), will ensure anyone clicking that link will only see USF in their school match results, even if students use an existing Transferology account.

#### LANDING PAGE: CUSTOM ELEMENTS

Staff will have the ability to customize these elements in the institution landing page.

#### Customize image

**Customize About text** 

#### LANDING PAGE: HELPFUL ELEMENTS

**Transferology**<sup>®</sup>