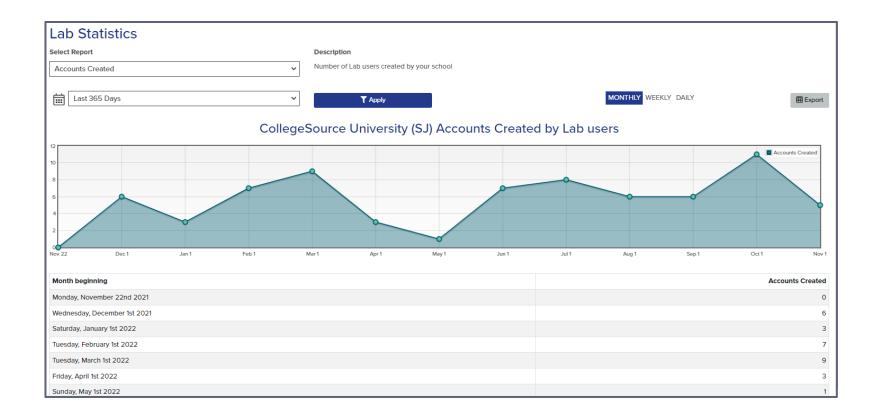

#### IN THE LAB

## **More Reports**

#### Student and User Statistics

Number of students referred by your school who created accounts in Transferology

Accounts Created

Home Page Logo Clicks Information Requests Logins

PDF Pathway Views

Student Referrals

Transfer Courses

Replacement Courses Replacement Search Attempts

Requirement Categories Requirement Category Search Attempts

TES Report Pathway Views

Transcript Import Requests

Replacement Match Details Program Info Views Requirement Category Match Details

Event Stats (number of times students performed a fun

Page View Stats (number of times students viewed a particular area)

Particular School Replacement Searches Particular School Searches

MONTHLY WEEKLY DAILY